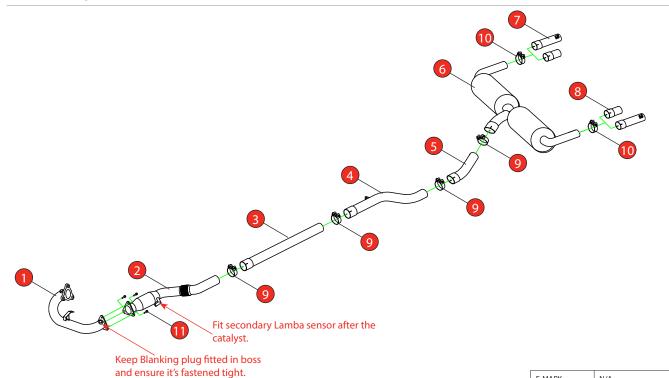

Estimated Fitting Time: 5 Hours

| NO.                                  | PART NO.                                   | DESCRIPTION                                            | QTY |  |  |
|--------------------------------------|--------------------------------------------|--------------------------------------------------------|-----|--|--|
| 1                                    | 1 535RN Turbo Downpipe                     |                                                        | 1   |  |  |
| 2                                    | 2 581RN Front section With Sports Catalyst |                                                        | 1   |  |  |
| 3 584RN Non-resonated centre section |                                            | 1                                                      |     |  |  |
| 4                                    | 585RN                                      | Link Pipe                                              | 1   |  |  |
| 5                                    | 586RN                                      | Rear Link Pipe                                         | 1   |  |  |
| 6                                    | 587RN                                      | Rear Silencer                                          | 1   |  |  |
| 7                                    | Z043.10179                                 | Tail pipe (use when fitting to Clio 197)               | 2   |  |  |
| 8                                    | Z043.10180                                 | Rear Silencer Extenders (use when fitting to Clio 200) | 2   |  |  |
| Fit Kit                              |                                            |                                                        |     |  |  |
| 9                                    | Z016.10062                                 | 79mm H/D Clamp                                         | 4   |  |  |
| 10                                   | Z016.10064                                 | 63-68mm H/D Clamp                                      | 2   |  |  |
| 11                                   | Z017.10047                                 | M8 x 25mm Hex Head Bolt                                | 3   |  |  |